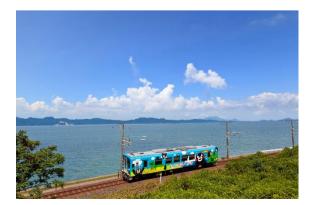

## For foreign traveler

Hop on and off at any of the stations along the Hisatsu Orange Railway for an entire day with this discount ticket!

The Hisatsu Orange Railway links Yatsushiro City,Kumamoto Prefecture and Satsuma-Sendai City,Kagoshima Prefecture in the southwestern region of Kyusyu. From the train windows, you can get a feel for Japan's original landscape,from the blue ocean and sky,to the Japanese houses dotting the mountainside,and citrus fruit trees for which the Orange Railway was named.