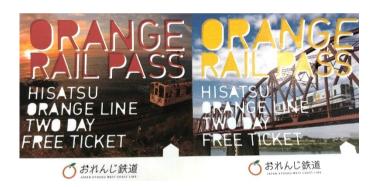

## Types & Prices

« 1DAY TRAIN PASS »

Validity : 1 day pass

Price : JPY 1, 200

Purchase at station in : Yatsushiro , Izumi , Sendai stations

•You must be in possession of a passport issued by a counry other than Japan.

·You must reside outside Japan and be visiting Japan on a short-stay visa.

« Orange Rail PASS »

Validity : 2day pass Price : JPY 2, OOO

Purchase at station in : Yatsushiro, Sashiki, Izumi, Akune, Sendai stations
You must be in possession of a passport issued by a country other than Japan.
You must reside outside Japan and be visiting Japan on a short-stay visa.