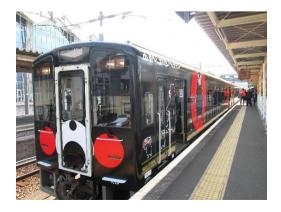

## For foreign traveler

Hop on and off at any of the stations along the Hisatsu Orange Railway for an entire day with this discount ticket!

The Hisatsu Orange Railway links Yatsushiro City,Kumamoto Prefecture and Satsuma-Sendai City,Kagoshima Prefecture in the southwestern region of Kyusyu. From the train windows, you can get a feel for Japan's original landscape,from the blue ocean and sky,to the Japanese houses dotting the mountainside,and citrus fruit trees for which the Orange Railway was named.