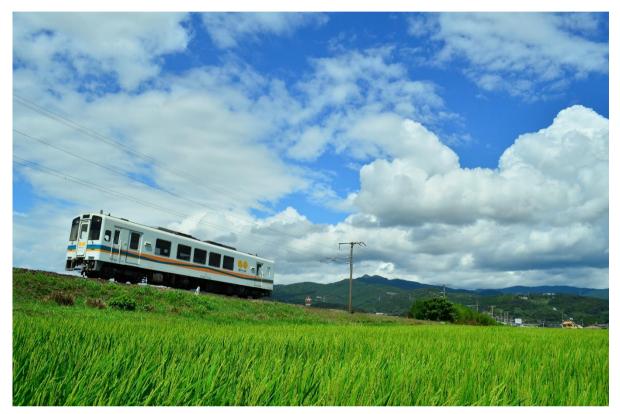

## For foreign traveler

Hop on and off at any of the stations along the Hisatsu Orange Railway for an entire day with this discount ticket!

The Hisatsu Orange Railway links Yatsushiro City,Kumamoto Prefecture and Satsuma-Sendai City,Kagoshima Prefecture in the southwestern region of Kyusyu. From the train windows, you can get a feel for Japan's original landscape,from the blue ocean and sky,to the Japanese houses dotting the mountainside,and citrus fruit trees for which the Orange Railway was named.