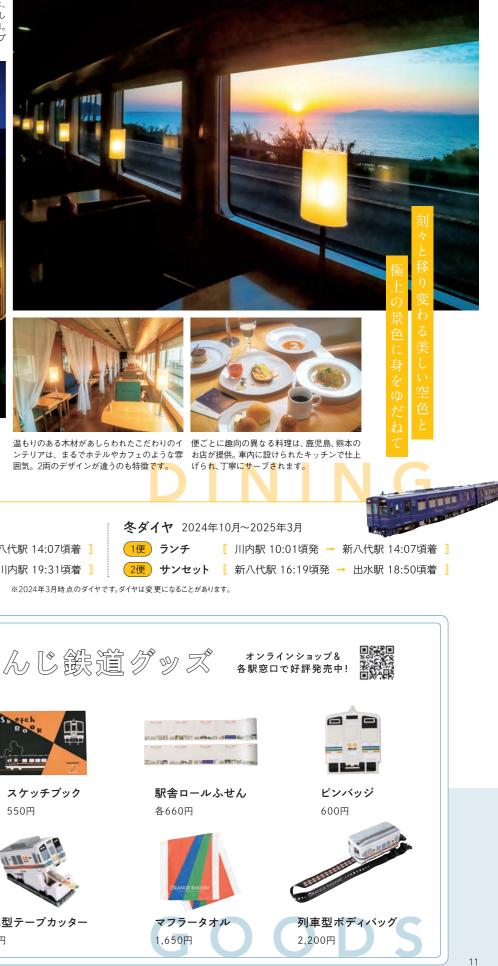

# 最高の景色と最高の食とおれんじ食堂

九州西海岸の絶景が堪能できる観光列車「おれんじ食堂」は、 ゆったりとくつろげるシートに座り、地産地消の食材を使用し た食事を楽しみながら、優雅な時間を過ごせるのが魅力の列車。 海側のカウンターやソファー席などが好みで選べ、2つの乗車プ ランがあるので、自分だけの特別な旅時間を満喫できます。

|   |                | 堂の乗車プラン ――――                                 |      |
|---|----------------|----------------------------------------------|------|
| _ | 夏ダイヤ 2024年     | 3月~9月                                        |      |
|   | 1便 ランチ         | [ 出水駅 11:52頃発 → 新八代駅 14:07頃着 ]               |      |
|   | 2便 サンセット       | [ 新八代駅 15:38頃発 → 川内駅 19:31頃着 ]               |      |
|   | 詳しくはこちら 🕨 http | os://www.hs-orange.com/kankou/ ※2024年3月時点のダイ | ャです。 |
|   |                |                                              |      |