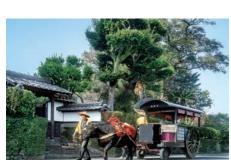

# いずみ観光 牛車 ♀ 出水市麓町

薩摩最大の「出水麓武家屋敷 群」は、黒毛和牛がひく観光 牛車に揺られての見学がおす すめ。語り部の話に耳を傾け ながら、江戸時代の面影が残

るまち並みをゆったりと巡って。