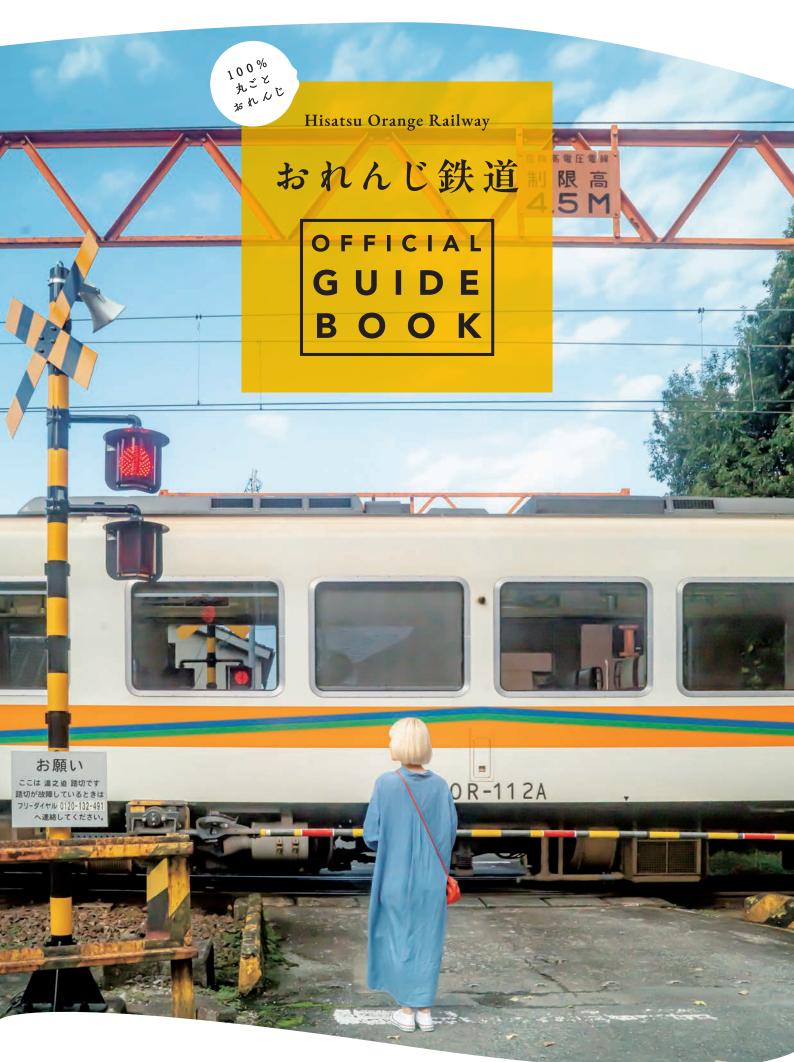

肥薩おれんじ鉄道株式会社

旧国名「肥後」と「薩摩」の頭文字と、甘夏みかんなど柑橘類の産地を走る鉄道をイメージして名付けられました。

碅をは観光列車「おれんじ食堂」の停車駅です。(新八代~八代間はJR鹿児島本線となります) 🛅は九州新幹線の接続駅です。 丸囲みは有人駅、四角囲みは無人駅です。

| 2004 年 3月 | 九州新幹線の部分開業に伴い、鹿児島本線の八代〜川内間が<br>「肥薩おれんじ鉄道」に移管(肥薩おれんじ鉄道線開業) |
|-----------|-----------------------------------------------------------|
| 2005 年 3月 | たのうら御立岬公園駅新設                                              |
| 2013 年 2月 | 営業部が出水駅駅舎内へ移転                                             |
| 2013 年 3月 | 観光列車「おれんじ食堂」運行開始                                          |
| 2018 年11月 | 「RAILWAYS」シリーズ映画「かぞくいろ」公開                                 |
| 2019 年 6月 | 台湾鉄路屏東線・南廻線との姉妹鉄道協定締結                                     |
| 2020 年 7月 | 令和2年7月豪雨のため4ヶ月部分運休                                        |
| 2024 年 3月 | 肥薩おれんじ鉄道開業20周年! 200th<br>ORANGE                           |

# 会社概要

| 名    | 肥薩おれんじ鉄道株式会社                                                         |
|------|----------------------------------------------------------------------|
| 文社名  | Hisatsu Orange Railway Co.,Ltd                                       |
| 立年月日 | 2002年10月31日                                                          |
| 社    | 〒866-0831 熊本県八代市萩原町1丁目1番1号 TEL 0965-32-5678(代表:総務部) FAX 0965-32-5411 |
| 業部   | 〒899-0203 鹿児島県出水市上鯖淵717-2 TEL 0996-63-6860 FAX 0996-63-3567          |
| 輸部   | 〒899-0203 鹿児島県出水市上鯖淵712-2 TEL 0996-62-7351 FAX 0996-62-7381          |
| 営主体  | 熊本・鹿児島両県及び沿線市町等が出資する第三セクター鉄道会社                                       |
| 本金   | 授権資本金 21億2千万円 払込資本金 15億6千万円                                          |
| 主    | 熊本県(熊本県・八代市・水俣市・芦北町・津奈木町)                                            |
|      | 鹿児島県(鹿児島県・薩摩川内市・出水市・阿久根市)                                            |
|      | 民間(日本貨物鉄道株式会社)                                                       |
|      |                                                                      |