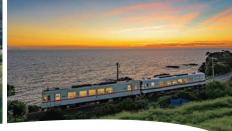

# ☑ 薩摩高城駅~西方駅間

ペールブルーに輝く海沿いを走る、おれんじ鉄道きっての美しい車窓風景が楽し める区間。冬には海に落ちる夕日が綺麗に見られることも。究極のリセットタイ ムを味わって。

# ☑ 上田浦から望む八代海

上田浦駅から、たのうら御立岬公園駅方向に海沿いの小道を進むと出会える八代 海の絶景。オレンジに染まった空と海に心癒されるサンセットタイムは、太陽が 沈んだあとのマジックアワーも必見。