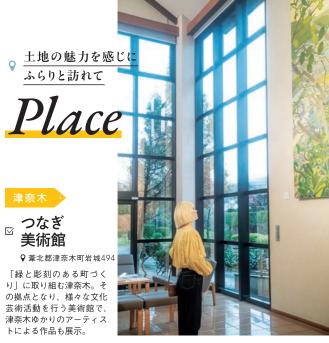

# 津奈木 · ☑ 舞鶴城公園 ♀<sup>童北郡津奈木町大字岩城</sup>

津奈木のシンボルともいえる重盤岩を中心とした自然公園。頂上の展望所からは、周辺のま ちや海が一望できます。つなぎ美術館から片道5分の可愛いモノレールで登頂を。