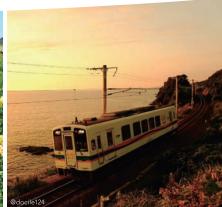

いたる所で野外彫刻やモニュメントに出会える、自然の中にアートが息づく芸 術の発信地、津奈木。レトロな駅のホームに、白線の材料を使って描かれた作 品にも注目です。

薩摩高城 □ 湯田口海岸 (薩摩高城駅) ♀ 薩摩川内市湯田町

「東シナ海から一番近い駅」として 人気の薩摩高城駅から遊歩道を進む と現れる、美しく静かな海岸。サン セットタイムに広がるオレンジの絶 景を眺めながら過ごす時間は格別。

# 社員が作り上げた 肥薩おれんじ鉄道屈指の観光スポット

観光列車である「おれんじ食堂」の運行を開始する際、乗客の皆様に東シナ海を目 の前で見ていただきたいという想いから、2013年春より2年をかけて社員総出で整 地して切り開いた湯田口海岸への道。薮のようになっていた駅舎から海岸までの散 策路を作ったことで景観が良くなり、今では人気の観光スポットになりました。