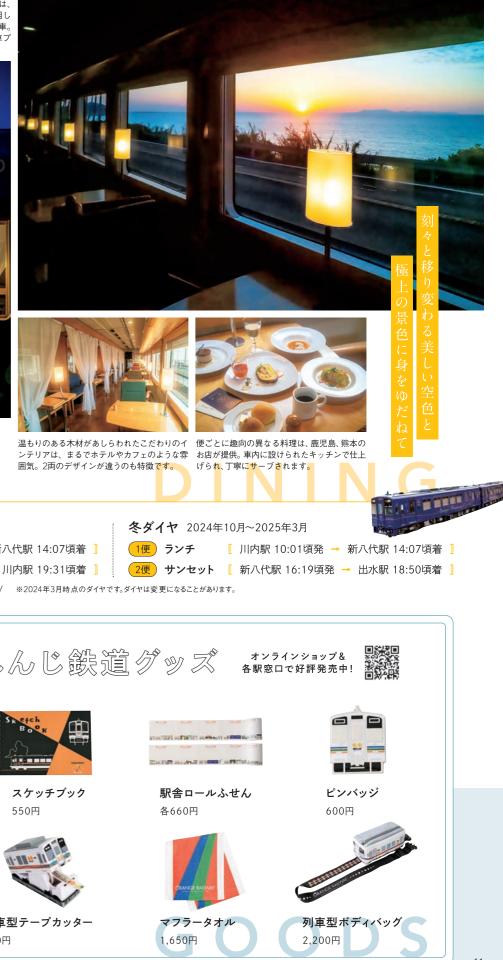

# 最高の景色と最高の食とおれんじ食堂

九州西海岸の絶景が堪能できる観光列車「おれんじ食堂」は、 ゆったりとくつろげるシートに座り、地産地消の食材を使用し た食事を楽しみながら、優雅な時間を過ごせるのが魅力の列車。 海側のカウンターやソファー席などが好みで選べ、2つの乗車プ ランがあるので、自分だけの特別な旅時間を満喫できます。

|   |                | 堂の乗車プラン ――――                                 |      |
|---|----------------|----------------------------------------------|------|
| _ | 夏ダイヤ 2024年     | 3月~9月                                        |      |
|   | 1便 ランチ         | [ 出水駅 11:52頃発 → 新八代駅 14:07頃着 ]               |      |
|   | 2便 サンセット       | [ 新八代駅 15:38頃発 → 川内駅 19:31頃着 ]               |      |
|   | 詳しくはこちら 🕨 http | os://www.hs-orange.com/kankou/ ※2024年3月時点のダイ | ャです。 |
|   |                |                                              |      |