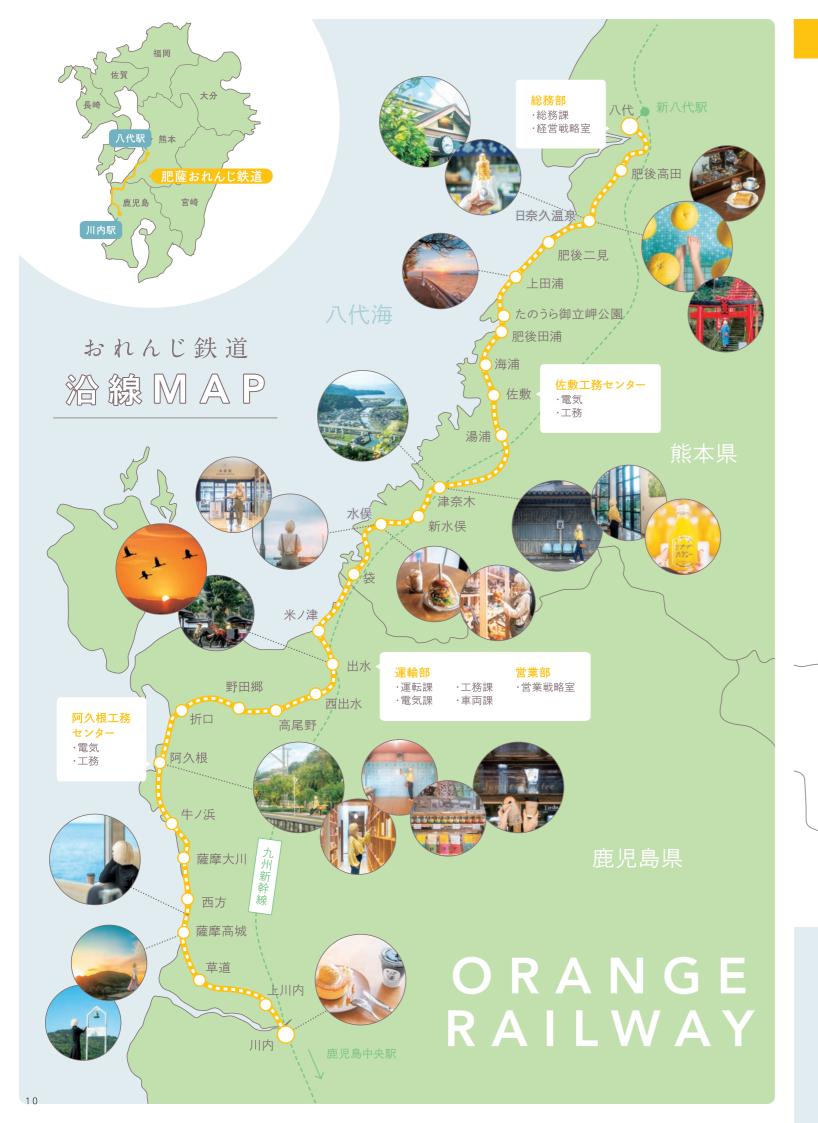

肥薩おれんじ鉄道株式会社

旧国名「肥後」と「薩摩」の頭文字と、甘夏みかんなど柑橘類の産地を走る鉄道をイメージして名付けられました。

碅をは観光列車「おれんじ食堂」の停車駅です。(新八代~八代間はJR鹿児島本線となります) 🛅は九州新幹線の接続駅です。 丸囲みは有人駅、四角囲みは無人駅です。

| 2004 年 3月 | 九州新幹線の部分開業に伴い、鹿児島本線の八代〜川内間が<br>「肥薩おれんじ鉄道」に移管(肥薩おれんじ鉄道線開業) |
|-----------|-----------------------------------------------------------|
| 2005 年 3月 | たのうら御立岬公園駅新設                                              |
| 2013 年 2月 | 営業部が出水駅駅舎内へ移転                                             |
| 2013 年 3月 | 観光列車「おれんじ食堂」運行開始                                          |
| 2018 年11月 | 「RAILWAYS」シリーズ映画「かぞくいろ」公開                                 |
| 2019 年 6月 | 台湾鉄路屏東線・南廻線との姉妹鉄道協定締結                                     |
| 2020 年 7月 | 令和2年7月豪雨のため4ヶ月部分運休                                        |
| 2024 年 3月 | 肥薩おれんじ鉄道開業20周年! 200th<br>ORANGE                           |