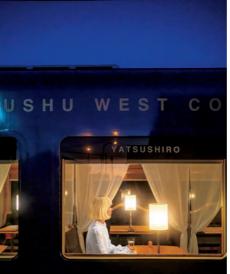

# 肥薩おれんじ鉄道が運行するスペシャルな観光列車

# 最高の景色と最高の食とおれんじ食堂

九州西海岸の絶景が堪能できる観光列車「おれんじ食堂」は、 ゆったりとくつろげるシートに座り、地産地消の食材を使用し た食事を楽しみながら、優雅な時間を過ごせるのが魅力の列車。 海側のカウンターやソファー席などが好みで選べ、2つの乗車プ ランがあるので、自分だけの特別な旅時間を満喫できます。

|   |                | 堂の乗車プラン ――――                                 |      |
|---|----------------|----------------------------------------------|------|
| _ | 夏ダイヤ 2024年     | 3月~9月                                        |      |
|   | 1便 ランチ         | [ 出水駅 11:52頃発 → 新八代駅 14:07頃着 ]               |      |
|   | 2便 サンセット       | [ 新八代駅 15:38頃発 → 川内駅 19:31頃着 ]               |      |
|   | 詳しくはこちら 🕨 http | os://www.hs-orange.com/kankou/ ※2024年3月時点のダイ | ャです。 |
|   |                |                                              |      |