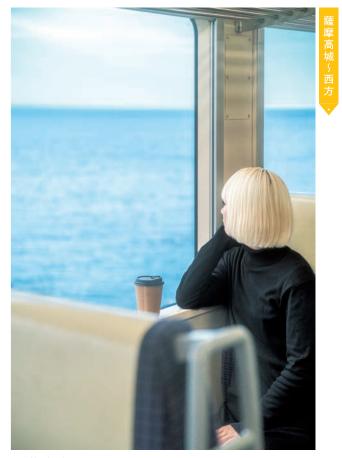

運転士

フクシマミヤビ

福島

運転していると見える一番好 きな景色は、西方~薩摩高城 間の海岸沿いの景色です。こ れからも運転士として、九州 西側の、車窓からの素敵な景 色をお届けしていきます。

# ☑ 薩摩高城駅~西方駅間

ペールブルーに輝く海沿いを走る、おれんじ鉄道きっての美しい車窓風景が楽し める区間。冬には海に落ちる夕日が綺麗に見られることも。究極のリセットタイ ムを味わって。