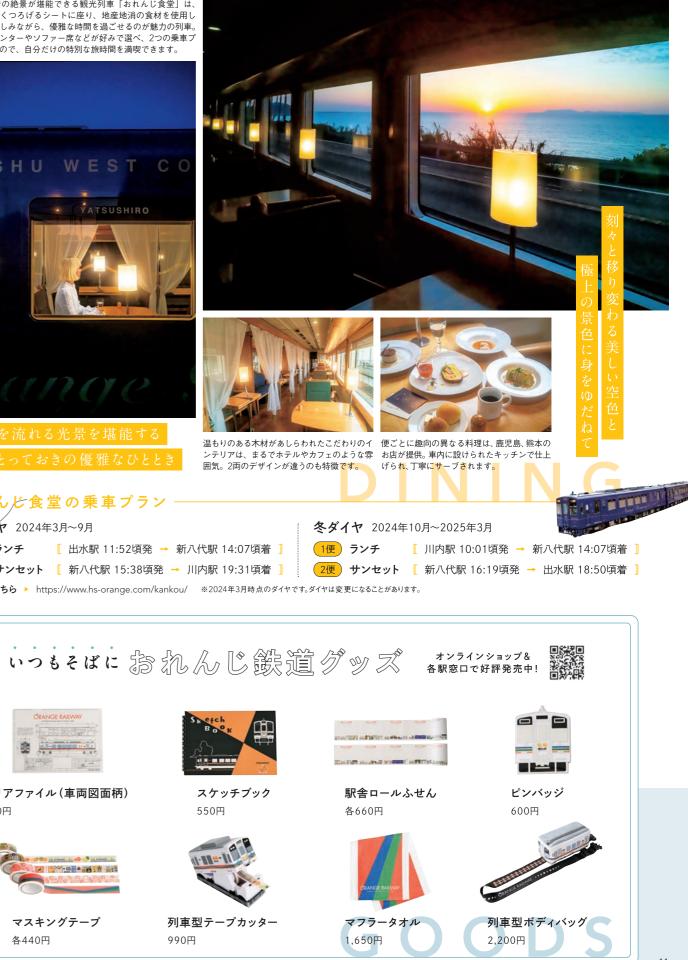

# 肥薩おれんじ鉄道が運行するスペシャルな観光列車

# 最高の景色と最高の食とおれんじ食堂

九州西海岸の絶景が堪能できる観光列車「おれんじ食堂」は、 ゆったりとくつろげるシートに座り、地産地消の食材を使用し た食事を楽しみながら、優雅な時間を過ごせるのが魅力の列車。 海側のカウンターやソファー席などが好みで選べ、2つの乗車プ ランがあるので、自分だけの特別な旅時間を満喫できます。

|   |                | 堂の乗車プラン ――――                                 |      |
|---|----------------|----------------------------------------------|------|
| _ | 夏ダイヤ 2024年     | 3月~9月                                        |      |
|   | 1便 ランチ         | [ 出水駅 11:52頃発 → 新八代駅 14:07頃着 ]               |      |
|   | 2便 サンセット       | [ 新八代駅 15:38頃発 → 川内駅 19:31頃着 ]               |      |
|   | 詳しくはこちら 🕨 http | os://www.hs-orange.com/kankou/ ※2024年3月時点のダイ | ャです。 |
|   |                |                                              |      |