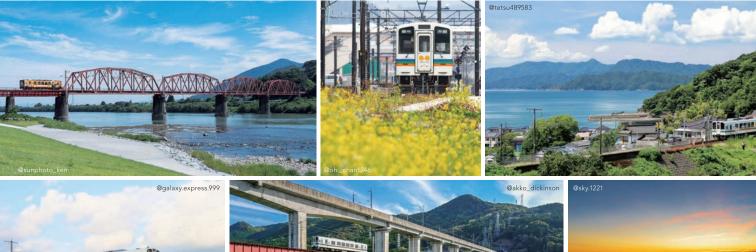

いたる所で野外彫刻やモニュメントに出会える、自然の中にアートが息づく芸 術の発信地、津奈木。レトロな駅のホームに、白線の材料を使って描かれた作 品にも注目です。

薩摩高城 □ 湯田口海岸 (薩摩高城駅) ♀ 薩摩川内市湯田町

「東シナ海から一番近い駅」として 人気の薩摩高城駅から遊歩道を進む と現れる、美しく静かな海岸。サン セットタイムに広がるオレンジの絶 景を眺めながら過ごす時間は格別。

# 津奈木 · ☑ 舞鶴城公園 ♀<sup>童北郡津奈木町大字岩城</sup>

津奈木のシンボルともいえる重盤岩を中心とした自然公園。頂上の展望所からは、周辺のま ちや海が一望できます。つなぎ美術館から片道5分の可愛いモノレールで登頂を。

# 出水市 ☑ ツル観察 センター

♀出水市荘2478-4

「ラムサール条約湿 地」に認定された湿 地に、11~3月頃に かけて越冬のために 一万羽ものツルが渡 来する出水。万羽鶴 と呼ばれ、国の特別 天然記念物に指定さ れています。

# ☑ 薩摩高城駅~西方駅間

ペールブルーに輝く海沿いを走る、おれんじ鉄道きっての美しい車窓風景が楽し める区間。冬には海に落ちる夕日が綺麗に見られることも。究極のリセットタイ ムを味わって。