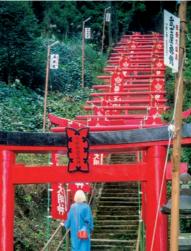

# ☑ 日奈久 温泉神社· 稻荷大明神

♀ 八代市日奈久上西町甲401 143段の石段を上った先に現 れる温泉神社は海まで見渡せ る絶景スポット。境内の奥に は稲荷大明神の赤い鳥居が連 なります。春には桜の名所と しても人気の場所です。