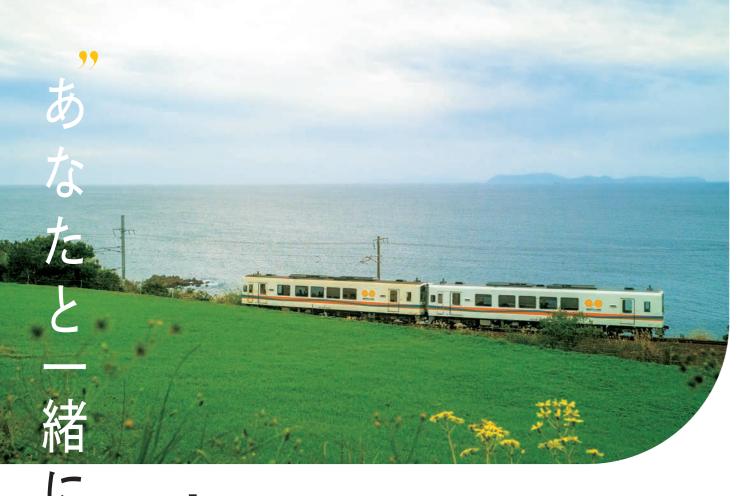

肥薩おれんじ鉄道株式会社

旧国名「肥後」と「薩摩」の頭文字と、甘夏みかんなど柑橘類の産地を走る鉄道をイメージして名付けられました。

碅をは観光列車「おれんじ食堂」の停車駅です。(新八代~八代間はJR鹿児島本線となります) 🛅は九州新幹線の接続駅です。 丸囲みは有人駅、四角囲みは無人駅です。

| 2004 年 3月 | 九州新幹線の部分開業に伴い、鹿児島本線の八代〜川内間が<br>「肥薩おれんじ鉄道」に移管(肥薩おれんじ鉄道線開業) |
|-----------|-----------------------------------------------------------|
| 2005 年 3月 | たのうら御立岬公園駅新設                                              |
| 2013 年 2月 | 営業部が出水駅駅舎内へ移転                                             |
| 2013 年 3月 | 観光列車「おれんじ食堂」運行開始                                          |
| 2018 年11月 | 「RAILWAYS」シリーズ映画「かぞくいろ」公開                                 |
| 2019 年 6月 | 台湾鉄路屏東線・南廻線との姉妹鉄道協定締結                                     |
| 2020 年 7月 | 令和2年7月豪雨のため4ヶ月部分運休                                        |
| 2024 年 3月 | 肥薩おれんじ鉄道開業20周年! 200th<br>ORANGE                           |