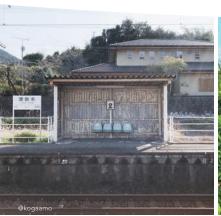

# 日奈久温泉 ☑ 日奈久温泉駅

駅舎の前で揺れる晩白柚 の木と丸い時計がアイコ ニックな、2023年に100 周年を迎えた日奈久温泉 駅。開湯600年を誇る日 奈久温泉エリアへのタイ ムスリップをここから始

自転車ごと載せられるサイクルトレイ ンも人気のおれんじ鉄道。水俣駅では 移動がラクちんなE-BIKEがレンタル できます (予約制)。自転車で爽快に 水俣巡りを楽しんで。

▶ 🛛 津奈木駅 津奈木