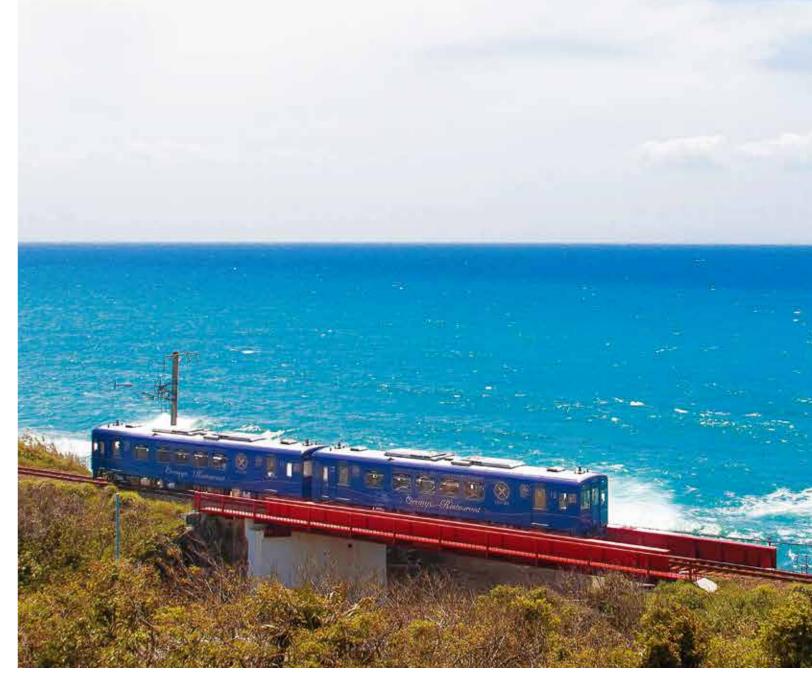

Stations shown in connect with Shinkansen

Orange Restaurant Search

Tourist train running along the west coast of southern Kyushu

Orange Restaurant 2019.3-2020.3

[ Orange Railway Reservation Center ] TEL 0996-63-6861 717-2Kamisababuchi, Izumi City, Kagoshima,899-0203 Japan

# Have a special time in a specially designed train

Enjoy splendid the landscapes of the western coast of southern Kyushu and local foodstuffs arranged in a special meal served in a laid-back atmosphere. Experience quality time away from the hustle and bustle of everyday life.