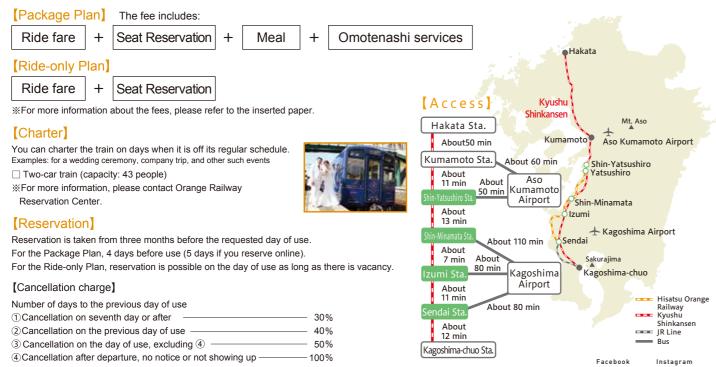

### Fees and reservation

Kami -Sendai

Satsumasendai City

Kusamichi

Sendai

For reservation.

contact us over

the telephone or on our website

Stations shown in connect with Shinkansen

Orange Restaurant Search

Tourist train running along the west coast of southern Kyushu

Orange Restaurant 2019.3-2020.3

[ Orange Railway Reservation Center ] TEL 0996-63-6861 717-2Kamisababuchi, Izumi City, Kagoshima,899-0203 Japan