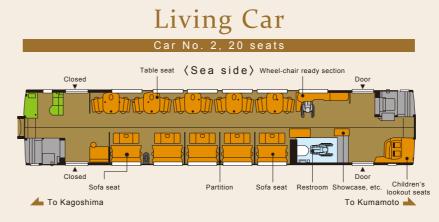

## Omotenashi hospitality services -

Sightseeing information by cabin attendant

Free coffee roasted over the heated lava plate from Mt. Aso

Try on the train operator's uniform and cap

Car No.2 Living Car has semi-private sofa seats, and table seats with an ocean view It is time to unwind and relax.