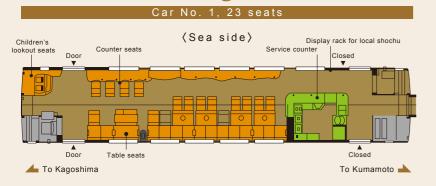

## Dining Car

Car No.1 is a Dining Car with tables for group passengers and a counter facing the sea. Enjoy lively conversation with friends.

We serve meals made of carefully selected local foodstuffs and the season's delicacies. Please enjoy our chef's special dishes while appreciating beautiful views as they change by the time of the day.