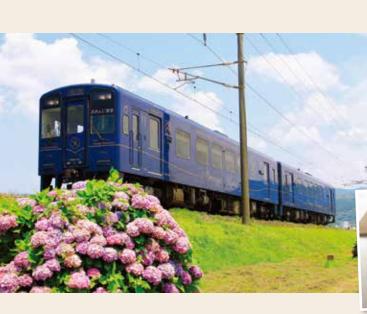

Stations shown in connect with Shinkansen

Orange Restaurant Search

Tourist train running along the west coast of southern Kyushu

Orange Restaurant 2019.3-2020.3

[ Orange Railway Reservation Center ] TEL 0996-63-6861 717-2Kamisababuchi, Izumi City, Kagoshima,899-0203 Japan

# Have a special time in a specially designed train

Enjoy splendid the landscapes of the western coast of southern Kyushu and local foodstuffs arranged in a special meal served in a laid-back atmosphere. Experience quality time away from the hustle and bustle of everyday life.