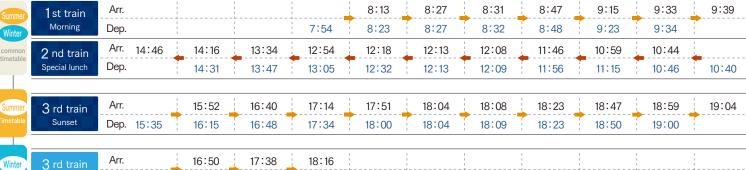

···Apr 1 – Aug 31, 2023 Winter timetable···Sep 1, 2023 – Mar 2024

Sep 2023 - Mar 2024 winter timetable

We offer the Sunset plan that operates in time for the setting sun. \*Please note that the sunset may not be visible due to weather conditions. Sunset times vary from season to season.

> Impression of the sunset (Shiranui Sea viewed from Kumamoto)

(East China Sea viewed from Kagoshima

KUMAMOTO User Guide

What the fees contain A package tour Ride only Train fare + reserved seating + a meal + gift + hospitality service Train fare + reserved seating (Reservation) (Reservation) Book at least 4 days in advance On-the-day reservation is accepted