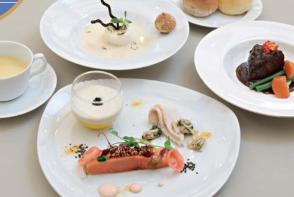

Prepared with the best ingredients from the sea and mountains, primarily from Kumamoto and Kagoshima, and seasonal delicacies.

The ingredients are carefully selected and prepared to offer the best combination of the season.

Fresh meat, seasonal fish, and vegetables are carefully selected.

Sushi rice is prepared with Kagoshima dark brown rice vinegar for a rich aroma. Enjoy dishes created to maximize the flavor of the ingredients.

Subject to change depending on season and availability

\*The menu is for illustrative purposes only.