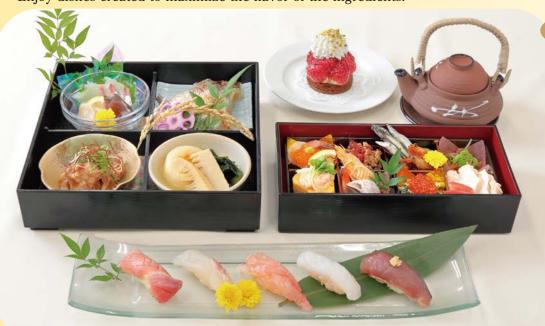

Fresh meat, seasonal fish, and vegetables are carefully selected.

Sushi rice is prepared with Kagoshima dark brown rice vinegar for a rich aroma. Enjoy dishes created to maximize the flavor of the ingredients.